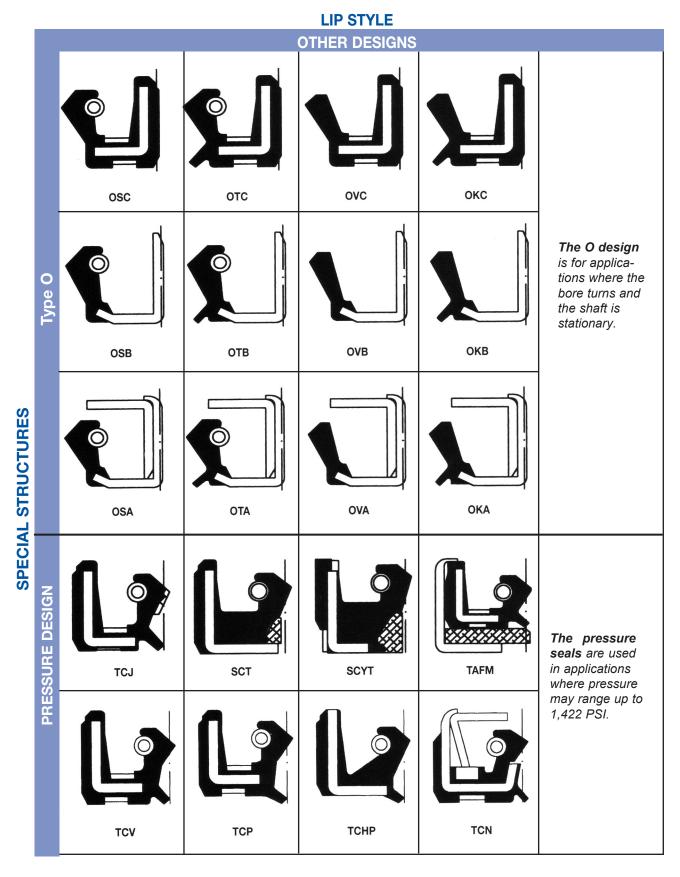

|
|                         | Type B  | SB2                                    | TB2             | VB2                                 | KB2                          | DB2                  |
|                         |         | SBR                                    | TBR             | VBR                                 | KBR                          | DBR                  |
|                         | Type A2 |                                        |                 |                                     |                              |                      |
|                         |         | SA2                                    | TA2             | VA2                                 | KA2                          | DA2                  |





B

Types of Tobar Oil Seals















VB5

KB5

SB5

TB5

**3**B



## LIP STYLE





**3**B



LIP STYLE





**3**B