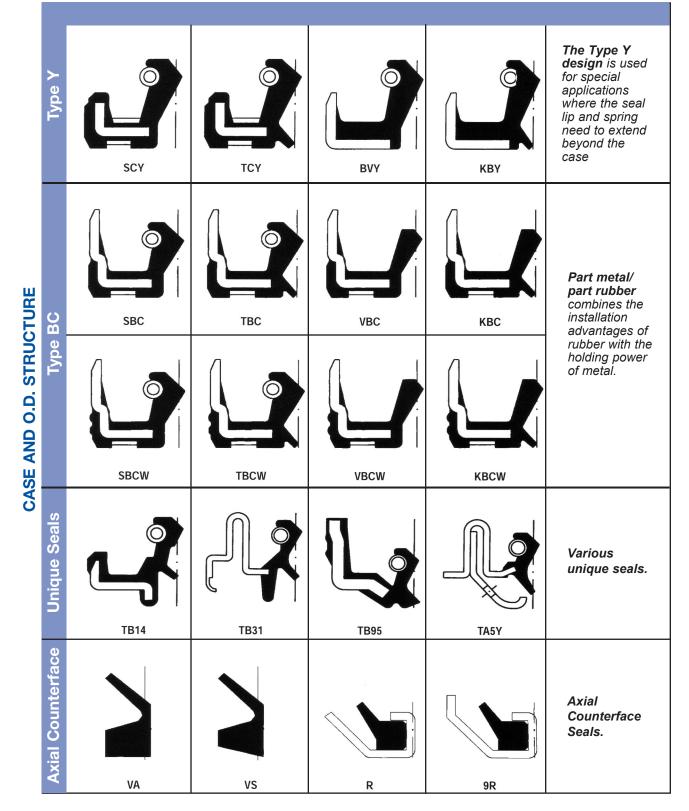

Note: Metal O.D. seals are supplied standard as stamped. In most cases, metal O.D. seals could be supplied with painted or ground O.D.'s.

|                         |         | upplied with painted or ground O.D.'s. |                 |                                     |                              |                      |
|-------------------------|---------|----------------------------------------|-----------------|-------------------------------------|------------------------------|----------------------|
|                         |         | <b>S</b><br>Single Lip                 | T<br>Double Lip | <b>V</b><br>Single Lip (w/o spring) | K<br>Double Lip (w/o spring) | D<br>Two Spring Lips |
| CASE AND O.D. STRUCTURE | Type C  | Sc                                     | TC              |                                     | KC                           |                      |
|                         |         | 0                                      | 2               | 0                                   | <u>л</u> ,                   | 0                    |
|                         | -       |                                        |                 |                                     |                              |                      |
|                         |         | SB                                     | ТВ              | VB                                  | КВ                           | DB                   |
|                         | Type B  | SB2                                    | TB2             | VB2                                 | KB2                          | DB2                  |
|                         |         | SBR                                    | TBR             | VBR                                 | KBR                          | DBR                  |
|                         | Type A2 |                                        |                 |                                     |                              |                      |
|                         |         | SA2                                    | TA2             | VA2                                 | KA2                          | DA2                  |