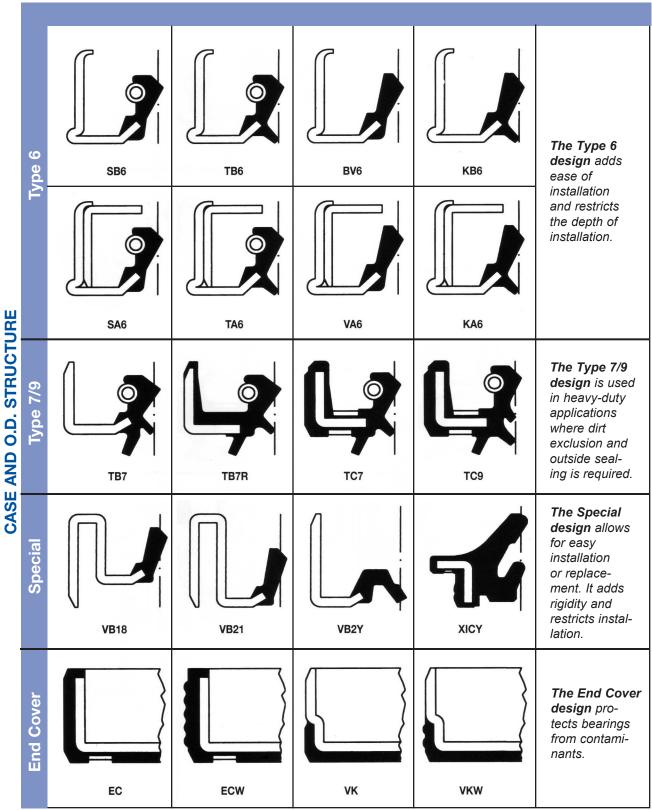

| TB2             | VB2                                 | KB2                          | DB2                  |
|                         |         | SBR                                    | TBR             | VBR                                 | KBR                          | DBR                  |
|                         | Type A2 |                                        |                 |                                     |                              |                      |
|                         |         | SA2                                    | TA2             | VA2                                 | KA2                          | DA2                  |





B

Types of Tobar Oil Seals















VB5

KB5

SB5

TB5

**3**B



## LIP STYLE





**3**B



LIP STYLE





**3**B