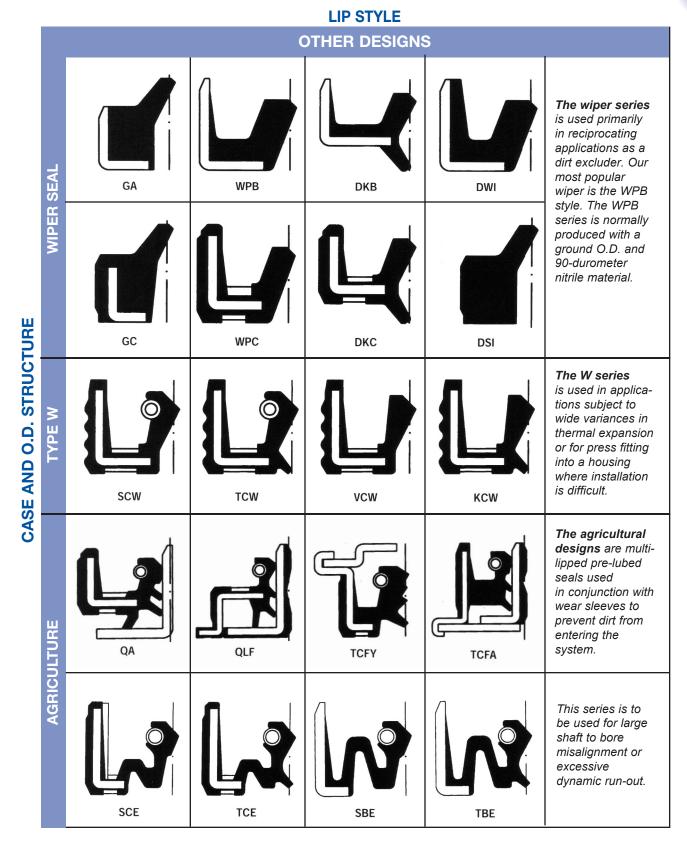

|
|                         | Type B  | SB2                                    | TB2             | VB2                                 | KB2                          | DB2                  |
|                         |         | SBR                                    | TBR             | VBR                                 | KBR                          | DBR                  |
|                         | Type A2 |                                        |                 |                                     |                              |                      |
|                         |         | SA2                                    | TA2             | VA2                                 | KA2                          | DA2                  |





B

Types of Tobar Oil Seals















VB5

KB5

SB5

TB5

**3**B



## LIP STYLE





**3**B



LIP STYLE





**3**B