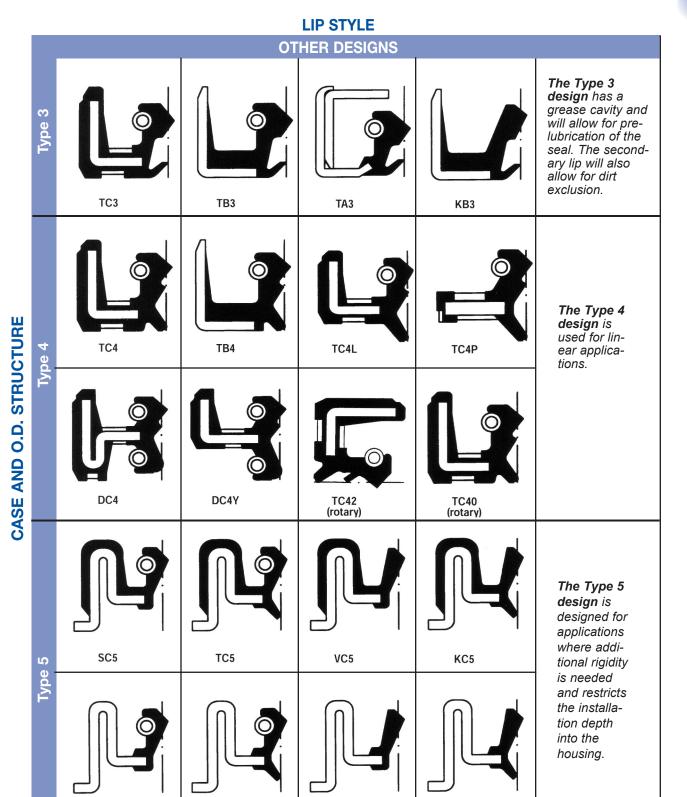

| Type B  | SB2                                    | TB2             | VB2                                 | KB2                          | DB2                  |
|                         |         | SBR                                    | TBR             | VBR                                 | KBR                          | DBR                  |
|                         | Type A2 |                                        |                 |                                     |                              |                      |
|                         |         | SA2                                    | TA2             | VA2                                 | KA2                          | DA2                  |





B

Types of Tobar Oil Seals















VB5

KB5

SB5

TB5

**3**B



## LIP STYLE





**3**B



LIP STYLE





**3**B